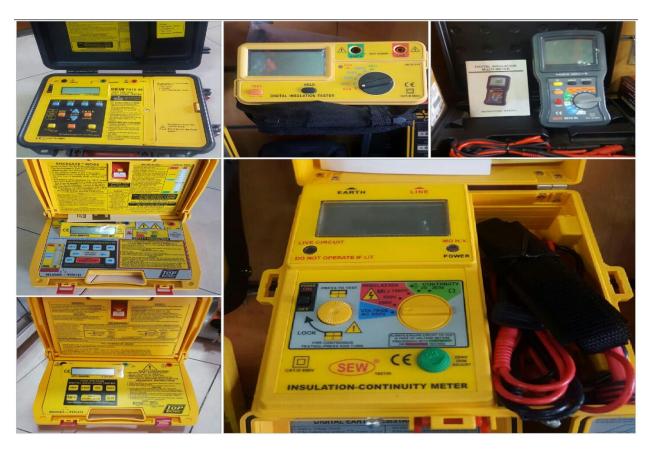

ALL YOU HAVE TO DO IS TO SHOW EVIDENCE OF BEING A CEWP USING YOUR CEWP ID CARD

**INSULATION RESISTANCE TESTERS** 

**EARTH RESISTANCE TESTERS** 

**EARTH RESISTANCE TESTER** 

**TEST INSTRUMENTS** 