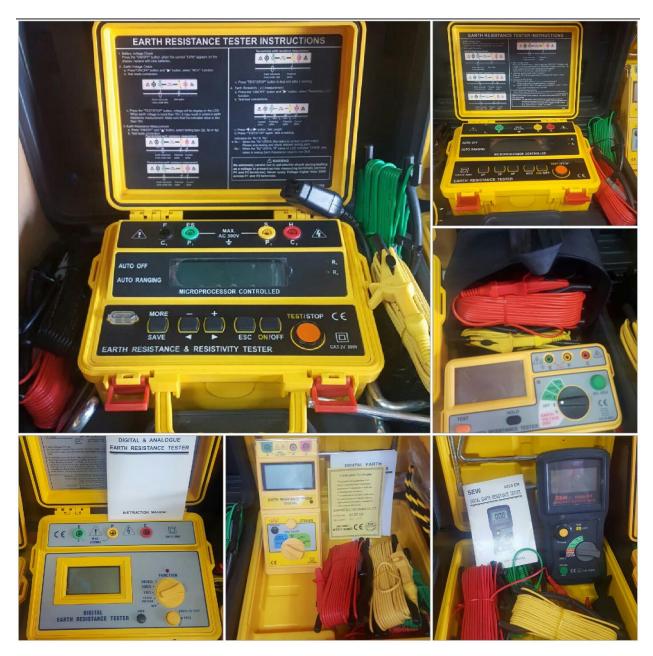

ALL YOU HAVE TO DO IS TO SHOW EVIDENCE OF BEING A CEWP USING YOUR CEWP ID CARD

**INSULATION RESISTANCE TESTERS** 

**EARTH RESISTANCE TESTERS** 

**EARTH RESISTANCE TESTER** 

**TEST INSTRUMENTS** 