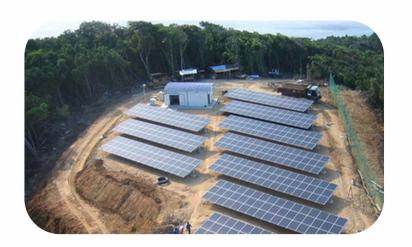

# 150KW Off-Grid System

### Backgroud:

To Supply Electricity for a village

### Estimate the cost

| Norminal Pow er of PV Generator (W) |                                    |                                            | 150KWatt                                              |             |             |
|-------------------------------------|------------------------------------|--------------------------------------------|-------------------------------------------------------|-------------|-------------|
| Nominal AC Voltage                  |                                    |                                            | 3/N/PE,230/400V,(320~460V);3/N/PE,220/380V,(320~460V) |             |             |
|                                     | Nominal AC Frequency               | 50Hz (47~51.5Hz)/60Hz(57~61.5Hz)<br>98.40% |                                                       |             |             |
|                                     | Max.Efficiency                     |                                            |                                                       |             |             |
| Euro ETA                            |                                    |                                            | 98.00%                                                |             |             |
| ltem                                | Detail                             | Model No.                                  | Quantity                                              | Unit price  | Total price |
| Calas Daniela                       | Poly Crystalline                   | ODA250-30-P                                | Pcs                                                   | \$117.50    | \$70,500.00 |
| Solar Panels                        |                                    |                                            | 600                                                   |             |             |
| Grid Tied                           | Include DC breakers and            | Sunrays                                    | Set                                                   | \$2,307.00  | \$11,535.00 |
| String Inverter                     | Online Monitor and 1<br>MPPT       | 30KMTL                                     | 5                                                     |             |             |
| Ground Mounting system              | Stainless steel                    | JX-1001                                    | 1                                                     | \$13,845.00 | \$13,845.00 |
| AC Distribution Box                 | Include all protection<br>breakers | ADB-1                                      | 1                                                     | \$1,539.00  | \$1,539.00  |
| AC Cable&Connector                  |                                    | 100m                                       | 1                                                     | \$1,230.00  | \$1,230.00  |
|                                     | Total Cost                         | FOB NINGBO                                 |                                                       | \$98,649.00 |             |

### Advantage:

Unified control and management

Easy to Maintance

Centralized power supply