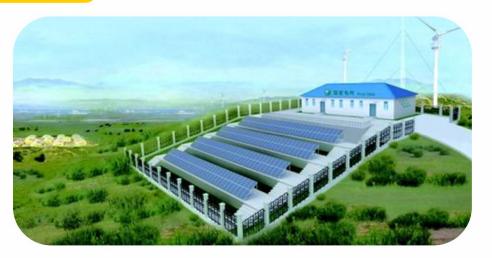

# 150KW Off-Grid System

### Backgroud:

To Supply Electricity for a village

### Advantage:

Unified control and management

Easy to Maintance

Centralized power supply