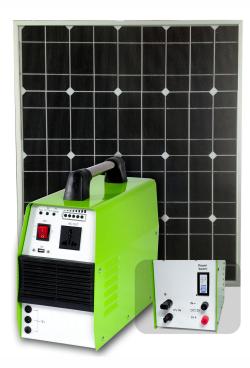

### **Standard Configuration Details**

| No. | What's included               | Specification        | <b>Quantity</b><br>1 PC |  |
|-----|-------------------------------|----------------------|-------------------------|--|
| 1   | solar panel without bracket   | 18V 50W              |                         |  |
| 2   | System box                    | Metal, green & white | 1 PC                    |  |
| 3   | Inverter( Modified sine wave) | 230V 150W 50Hz       | 1 PC                    |  |
| 4   | Lead crystal battery          | 12V 33Ah             | 1 PC                    |  |
| 5   | Charge Controller             | 12V 5A               | 1 PC                    |  |