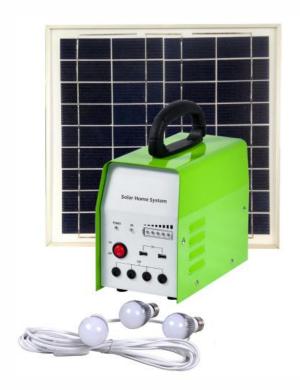

#### List:

1>>20W Poly Solar Panel--1PCS

2>>Power Box:

12V 12Ah lead acid battery & 12V 5A controller

3>>3 x 3W LED lamps

**Duration:**31-32 hours (1 LED bulb);15-16 hours (2 LED bulbs);8.5~9 hours (3 LED bulbs)