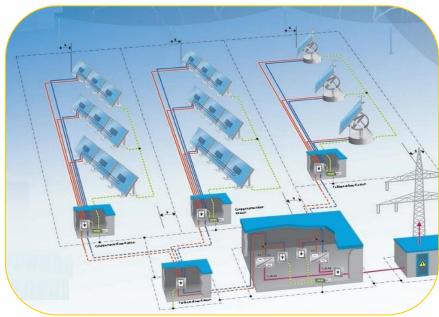

# 150KW Off-Grid System

### Backgroud:

To Supply Electricity for a village

### Advantage:

Unified control and management

Easy to Maintance

Centralized power supply