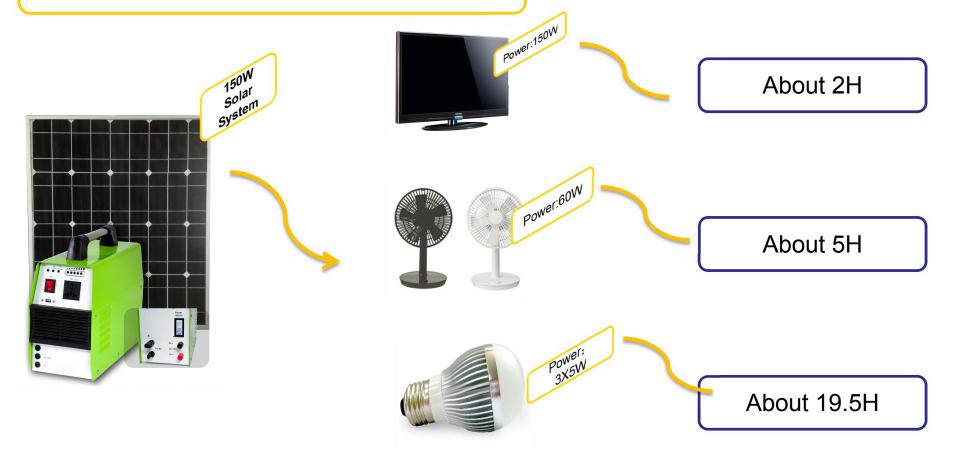

### **Standard Configuration Details**

| No. | What's included               | Specification        | <b>Quantity</b><br>1 PC |  |
|-----|-------------------------------|----------------------|-------------------------|--|
| 1   | solar panel without bracket   | 18V 50W              |                         |  |
| 2   | System box                    | Metal, green & white | 1 PC                    |  |
| 3   | Inverter( Modified sine wave) | 230V 150W 50Hz       | 1 PC                    |  |
| 4   | Lead crystal battery          | 12V 33Ah             | 1 PC                    |  |
| 5   | Charge Controller             | 12V 5A               | 1 PC                    |  |