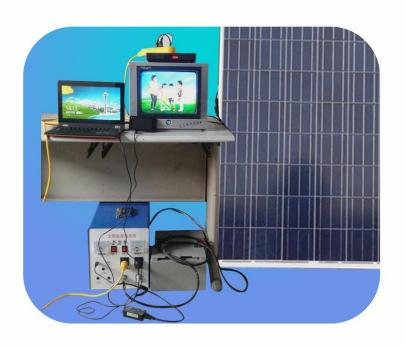

# Solar Water Pump System

# Solar Water Pump System solar panel pressure gauge controller p pressure tank pipe line control valve solar pump inverter AC submersible pump solar panel sprinkler solar pump inverter AC submersible pump

### **Solar Water Pump System--Application**