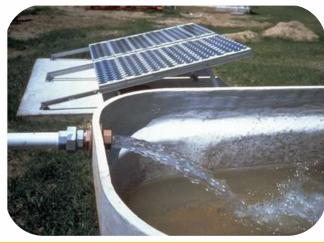

# Solar Water Pump System

# Solar Water Pump System solar panel pressure gauge controller p pressure tank pipe line control valve solar pump inverter AC submersible pump solar panel sprinkler solar pump inverter AC submersible pump

### **Solar Water Pump System--Application**