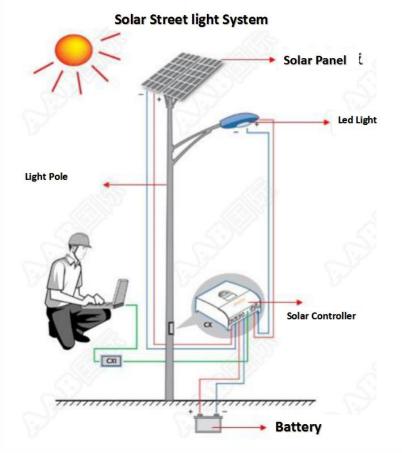

# Solar Street Light System

**Solar Panel** 

**Led Light** 

**Light Pole** 

Controller

Battery

### Solar Street Light System

>>>Advantage: