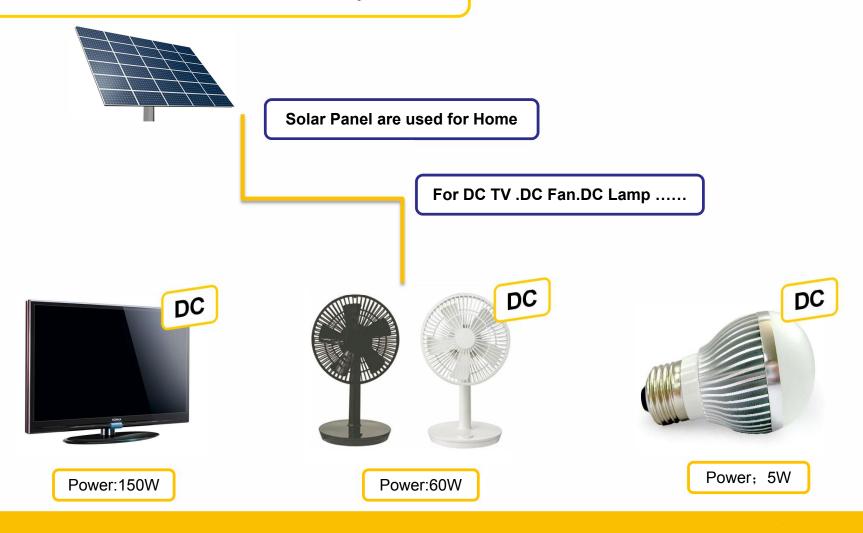

#### List:

1>>20W Poly Solar Panel--1PCS

2>>Power Box:

12V 12Ah lead acid battery & 12V 5A controller

3>>3 x 3W LED lamps

**Duration:**31-32 hours (1 LED bulb);15-16 hours (2 LED bulbs);8.5~9 hours (3 LED bulbs)