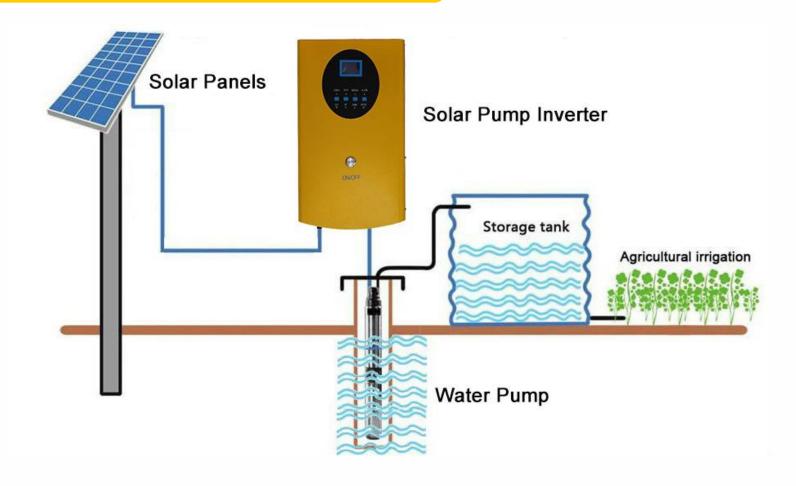

# Solar Water Pump System

# Solar Water Pump System solar panel pressure gauge controller p pressure tank pipe line control valve solar pump inverter AC submersible pump solar panel sprinkler solar pump inverter AC submersible pump

### **Solar Water Pump System--Application**