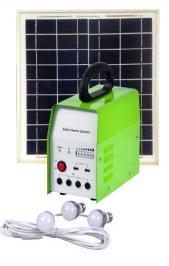

# Off-Grid System

Lighting Eastern

Let Every Family Use the Lighting

To Solve the Basic Lighting Problems in Rural Areas

Solar Panel Light the Lamp

Controller

Battery

Controlle

#### List:

1>>20W Poly Solar Panel--1PCS

2>>Power Box:

12V 12Ah lead acid battery & 12V 5A controller

3>>3 x 3W LED lamps

**Duration:**31-32 hours (1 LED bulb);15-16 hours (2 LED bulbs);8.5~9 hours (3 LED bulbs)

### **Off Grid System:**

Lighting your house

Bring the Joy to your life